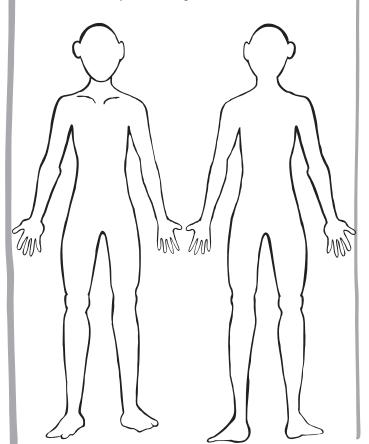

## Design a costume, using the costume outline below.

## Things to consider:

- Where is the play set?
- When is the play set?
- What is the character's personality?
- What clues do you want to give the audience?